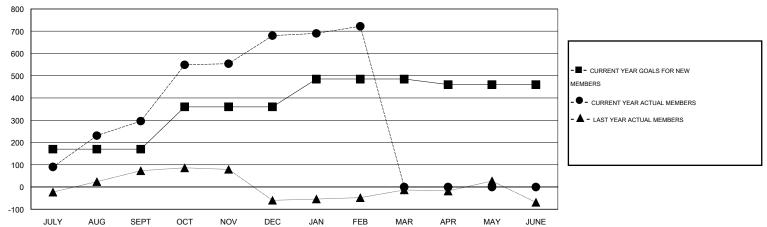

## GMT: KAMLESH JAIN

| LOCATION | INDIA |
|----------|-------|
|----------|-------|

| Clubs                 |                  |                     |                            |                             | Members       |                    |                                  |                              |                             |
|-----------------------|------------------|---------------------|----------------------------|-----------------------------|---------------|--------------------|----------------------------------|------------------------------|-----------------------------|
| RESULTS FOR 2013-2014 |                  |                     |                            | RESULTS FOR 2013-2014       |               |                    |                                  |                              |                             |
| QUARTER               | NEW CLUB<br>GOAL | ACTUAL NEW<br>CLUBS | ACTUAL<br>DROPPED<br>CLUBS | ACTUAL NET<br>GAIN/<br>LOSS | QUARTER       | NEW MEMBER<br>GOAL | ACTUAL TOTAL<br>MEMBERS<br>ADDED | ACTUAL<br>DROPPED<br>MEMBERS | ACTUAL NET<br>GAIN/<br>LOSS |
| JULY/AUG/SEPT         | 8                | 7                   | 0                          | 7                           | JULY/AUG/SEPT | 170                | 487                              | 191                          | 296                         |
| OCT/NOV/DEC           | 4                | 4                   | 0                          | 4                           | OCT/NOV/DEC   | 190                | 463                              | 79                           | 384                         |
| JAN/FEB/MAR           | 1                | 0                   | 0                          | 0                           | JAN/FEB/MAR   | 125                | 124                              | 82                           | 42                          |
| APR/MAY/JUNE          | 1                | 0                   | 0                          | 0                           | APR/MAY/JUNE  | -25                | 0                                | 0                            | 0                           |