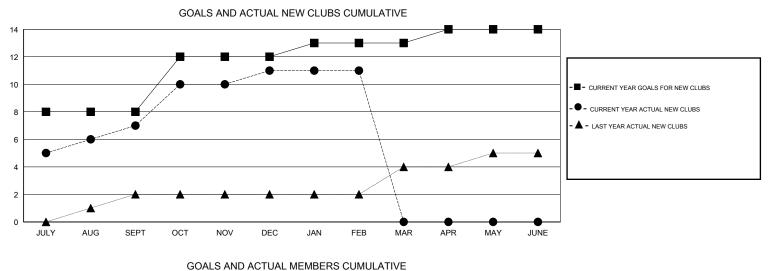

## GMT: KAMLESH JAIN

| LOCATION | INDIA |
|----------|-------|
|----------|-------|

| Clubs                 |                  |                     |                            |                             | Members       |                    |                                  |                              |                             |
|-----------------------|------------------|---------------------|----------------------------|-----------------------------|---------------|--------------------|----------------------------------|------------------------------|-----------------------------|
| RESULTS FOR 2013-2014 |                  |                     |                            | RESULTS FOR 2013-2014       |               |                    |                                  |                              |                             |
| QUARTER               | NEW CLUB<br>GOAL | ACTUAL NEW<br>CLUBS | ACTUAL<br>DROPPED<br>CLUBS | ACTUAL NET<br>GAIN/<br>LOSS | QUARTER       | NEW MEMBER<br>GOAL | ACTUAL TOTAL<br>MEMBERS<br>ADDED | ACTUAL<br>DROPPED<br>MEMBERS | ACTUAL NET<br>GAIN/<br>LOSS |
| JULY/AUG/SEPT         | 8                | 7                   | 0                          | 7                           | JULY/AUG/SEPT | 170                | 487                              | 191                          | 296                         |
| OCT/NOV/DEC           | 4                | 4                   | 0                          | 4                           | OCT/NOV/DEC   | 190                | 463                              | 79                           | 384                         |
| JAN/FEB/MAR           | 1                | 0                   | 0                          | 0                           | JAN/FEB/MAR   | 125                | 124                              | 82                           | 42                          |
| APR/MAY/JUNE          | 1                | 0                   | 0                          | 0                           | APR/MAY/JUNE  | -25                | 0                                | 0                            | 0                           |